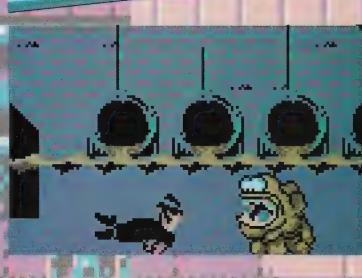

## Sneaky Peek

Yo, the Blues Brothers are here. Now where are those shades?

| Go-Global |   | 44 |
|-----------|---|----|
| K-IT      | , | 46 |

| Frenetic              | 14 |
|-----------------------|----|
| Arachnophobia         | 16 |
| Bill and Ted's Advent | 17 |
| Prehistorik           | 18 |
| Heart of China        | 19 |
| Volleyball            | 20 |